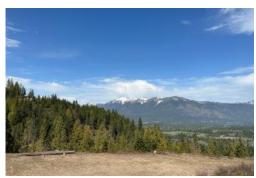

## Nhn Elk Meadow Ln | Heron, MT

- 40 +/- Acres
- Tributary of Beaver Creek runs along the property

Stunning views from this 40 acre parcel, already in 2 separate 20 acre parcels. Off grid, bordered on 2 sides by USFS, this is the ultimate spot to hide out and get away from it all! End of the road, in a tough to find spot, this property has the road built in and a homesite/campsite cleared. No covenants or restrictions. Power is close by but not to the build site. Great sun exposure, so solar power would be an option. Live off grid or camp out and enjoy the breathtaking views of ponds, open fields, soaring mountains, and the Cabinet Gorge Reservoir. A small tributary of Beaver Creek runs along the edge of the property. Enjoy abundant wildlife, including, deer, elk, and bears. If solitude is for you. . .this is the place!