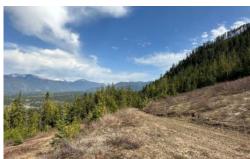

## Nhn Elk Meadow Ln | Heron, MT

- 40 +/- Acres
- Tributary of Beaver Creek runs along the property

Stunning views from this 40 acre parcel, already in 2 separate 20 acre parcels. Off grid, bordered on 2 sides by USFS, this is the ultimate spot to hide out and get away from it all! End of the road, in a tough to find spot, this property has the road built in and a homesite/campsite cleared. No covenants or restrictions. Power is close by but not to the build site. Great sun exposure, so solar power would be an option. Live off grid or camp out and enjoy the breathtaking views of ponds, open fields, soaring mountains, and the Cabinet Gorge Reservoir. A small tributary of Beaver Creek runs along the edge of the property. Enjoy abundant wildlife, including, deer, elk, and bears. If solitude is for you. . .this is the place!