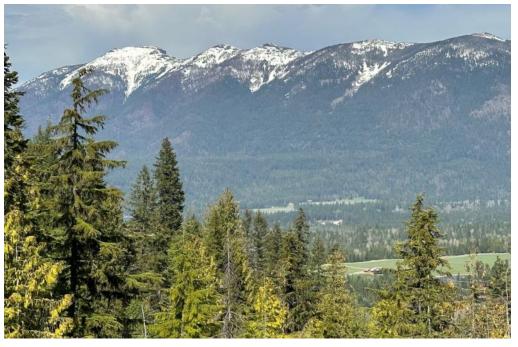

## Nhn Elk Meadow Ln | Heron, MT

- 40 +/- Acres
- Tributary of Beaver Creek runs along the property

Stunning views from this 40 acre parcel, already in 2 separate 20 acre parcels. Off grid, bordered on 2 sides by USFS, this is the ultimate spot to hide out and get away from it all! End of the road, in a tough to find spot, this property has the road built in and a homesite/campsite cleared. No covenants or restrictions. Power is close by but not to the build site. Great sun exposure, so solar power would be an option. Live off grid or camp out and enjoy the breathtaking views of ponds, open fields, soaring mountains, and the Cabinet Gorge Reservoir. A small tributary of Beaver Creek runs along the edge of the property. Enjoy abundant wildlife, including, deer, elk, and bears. If solitude is for you. . .this is the place!