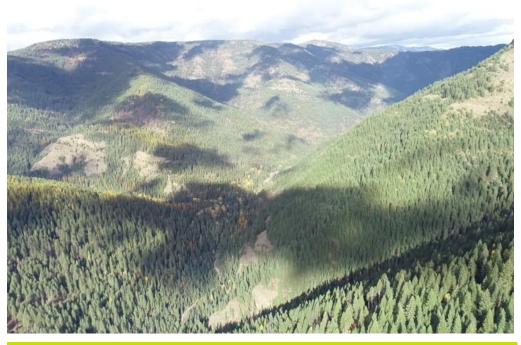

## Nhn Pilgrim Creek Rd. | Noxon, MT

- 50.12+/- Acres
- Seasonal Pilgrim Creek and Telegraph Creek

Completely surrounded by USFS, this great wildlife habitat is the perfect retreat or hunting spot. The property is covered in thick trees and has varied topography in a sheltered valley. Enjoy a small campsite, and with some clearing, this property could accommodate an off-grid cabin or home. Located just adjacent to a USFS trail head and a full system of Forest Service roads, this is the perfect launching point for snowmobiling, ATVing, hiking, horse back riding, and hunting. If privacy and silence is what you seek, this is the property for you!