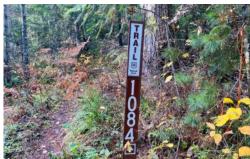

## Nhn Pilgrim Creek Rd. | Noxon, MT

- 50.12+/- Acres
- Seasonal Pilgrim Creek and Telegraph Creek

Completely surrounded by USFS, this great wildlife habitat is the perfect retreat or hunting spot. The property is covered in thick trees and has varied topography in a sheltered valley. Enjoy a small campsite, and with some clearing, this property could accommodate an off-grid cabin or home. Located just adjacent to a USFS trail head and a full system of Forest Service roads, this is the perfect launching point for snowmobiling, ATVing, hiking, horse back riding, and hunting. If privacy and silence is what you seek, this is the property for you!